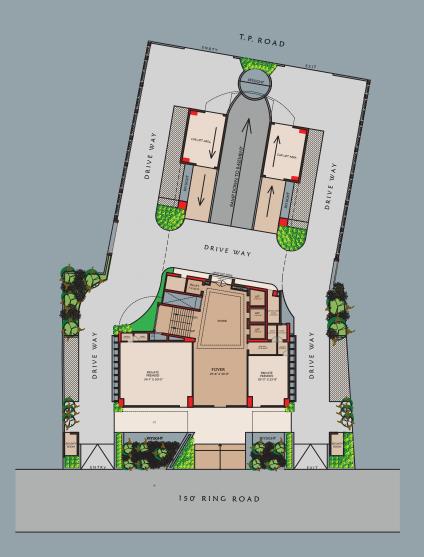

#### **GROUND FLOOR PLAN**

TYPICAL FLOOR PLAN

#### **MULTI LEVEL BASEMENT**

WITH AMPLE PARKING SPACE

#### CAR PARKING TOWERS

TWO 70 MTS. TALL AUTOMATED CAR PARKING TOWERS