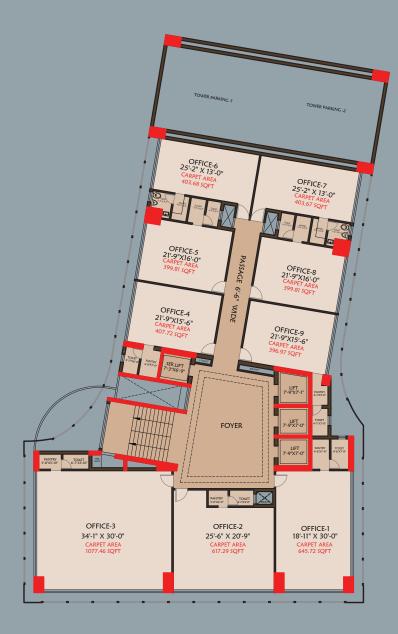

#### **GROUND FLOOR PLAN**

TYPICAL FLOOR PLAN

#### **FOYER**

APPROX 800 SQ.FT EXCLUSIVE FOYER ON EVERY FLOOR

#### 9 OFFICES

ONLY 9 OFFICES PER FLOOR

#### 4 LIFTS

3 EXECUTIVE LIFTS + 1 SERVICE LIFT

#### **PANTRY - TOILET**

ATTACHED PANTRY AND TOILET IN EACH OFFICE